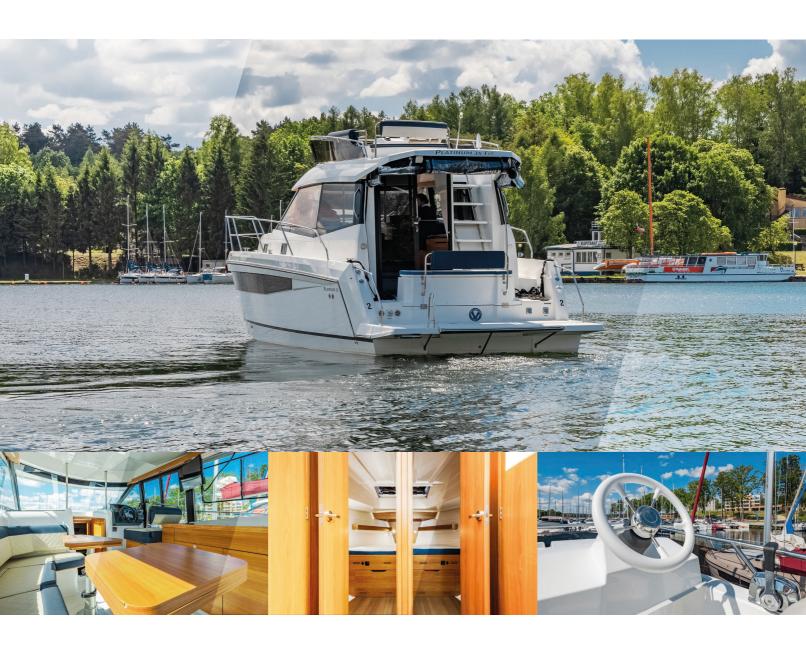

## Platinum 35 yacht

The Platinum 35 is characterised by a spacious saloon cockpit, modern hull design and a dynamic roofline that gives the vessel a sporty flair.

Thanks to the optimised hull shape, the Platinum 35 maintains stability and very good steerability at all speeds and excellent manoeuvrability in port situations.